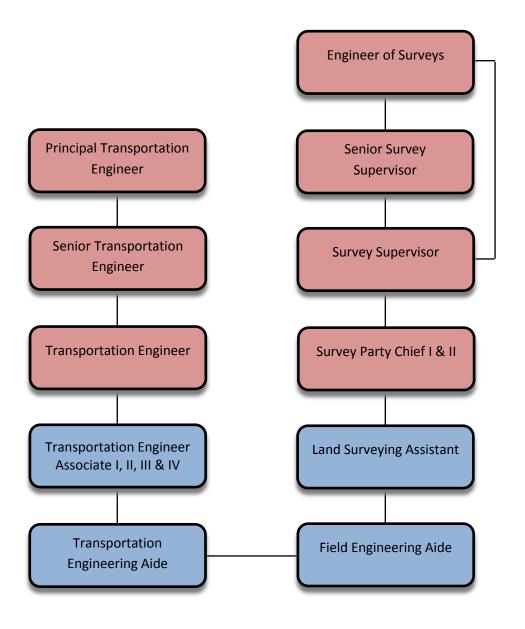

## CAREER-OPPORTUNITIES FOR LAND SURVEYING ASSISTANT

The following information is being given to describe potential opportunities as a Land Surveying Assistant. The career ladders that these titles commonly follow have been illustrated in the diagram below. With specific types of experience, promotional or lateral movement between these lines is also possible. You may review the class specifications and some job bulletins through our Personnel's Department website. It is encouraged to examine the options available, to be able to promote for what you qualify for.